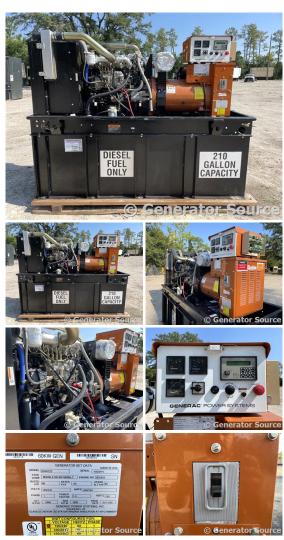

## **Generator Set Specs**

Unit#: 089233 Capacity: 60 kW

Manufacturer: Generac Enclosure Type: Open Voltage: 120/240 V

Hertz: 60 Hz

Circuit Breaker Amps: 200 &

100

Phase: Single-Phase Location: Brighton, CO

# of Leads: 4 Model #: 48123 Serial #: 4058244

**Generator Weight LBS: 3300** 

Price: Call us at 800-853-2073 for a quote

## **Engine Specs**

Make: Mitsubishi

Year: 2005 **Hours:** 944 Fuel: Diesel

**Fuel Tank Capacity** 

(Gallons): 210 Fuel Tank Type: Double Wall Base Model #: 4D34 Serial #: 4D34-K08147