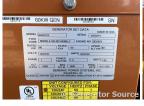

## **Generator Set Specs**

Unit#: 089233 Capacity: 60 kW

Manufacturer: Generac Enclosure Type: Open Voltage: 120/240 V

Hertz: 60 Hz

Circuit Breaker Amps: 200 &

100

Phase: Single-Phase Location: Brighton, CO

# of Leads: 4 Model #: 48123 Serial #: 4058244

**Generator Weight LBS: 3300** 

Price: Call us at 800-853-2073 for a quote

## **Engine Specs**

Make: Mitsubishi

Year: 2005 **Hours:** 944 Fuel: Diesel

**Fuel Tank Capacity** 

(Gallons): 210 Fuel Tank Type: Double Wall Base Model #: 4D34 Serial #: 4D34-K08147