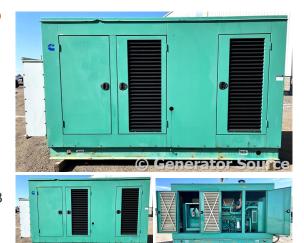

## **Generator Set Specs**

Unit#: 089230 Capacity: 250 kW Manufacturer: Cummins

**Enclosure Type:** Weatherproof

Enclosure

**Voltage:** 277/480 V

Hertz: 60 Hz

Circuit Breaker Amps: 150

Phase: Three-Phase Location: Brighton, CO

# of Leads: 12 Model #: 250GFBC Serial #: GM05E078078

**Generator Weight LBS: 8500** 

Price: Call us at 800-853-2073 for a quote

## **Engine Specs**

Make: Cummins Year: 2005

**Hours:** 919

Fuel: Natural Gas Fuel Tank Type:

Double Wall

Model #: GTA855G3

Serial #: 25302649