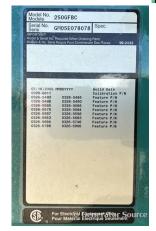

# of Leads: 12 Model #: 250GFBC Serial #: GM05E078078

**Generator Weight LBS: 8500** 

Price: Call us at 800-853-2073 for a quote

## **Engine Specs**

Make: Cummins Year: 2005

**Hours:** 919

Fuel: Natural Gas Fuel Tank Type:

Double Wall

Model #: GTA855G3

Serial #: 25302649