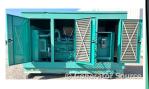

## **Generator Set Specs**

Unit#: 089230 Capacity: 250 kW Manufacturer: Cummins

**Enclosure Type:** Weatherproof

Enclosure

**Voltage:** 277/480 V

Hertz: 60 Hz

Circuit Breaker Amps: 150

Phase: Three-Phase Location: Brighton, CO