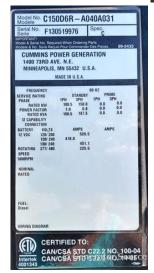

## **Generator Set Specs**

Unit#: 089222
Capacity: 150 kW
Manufacturer: Cummins
Enclosure Type: Sound
Attenuated Enclosure Mounted

on Trailer

Voltage: VOLTAGE SELECTOR Model #: QSB7-

SWITCH V

**Amps:** 225.5 AMPS

Hertz: 60 Hz

Circuit Breaker Amps: 600

Phase: Both

Location: Brighton, CO

# of Leads: 12 Model #: C150D6R Serial #: F130519976

**Generator Weight LBS: 8700** 

Price: Call us at 800-853-2073 for a quote

## **Engine Specs**

Make: Cummins Year: 2013

Hours: 20932 Fuel: Diesel

Fuel Tank Type: Double Wall Base

G3NR3

Serial #: 73540861