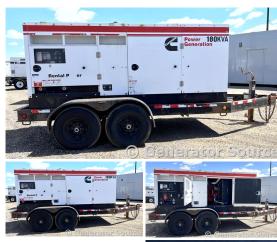

## Cummins - 150 kW - FOR RENT

## **Generator Set Specs**

Unit#: 089222
Capacity: 150 kW
Manufacturer: Cummins
Enclosure Type: Sound
Attenuated Enclosure Mounted

on Trailer

Voltage: VOLTAGE SELECTOR Model #: QSB7-

SWITCH V

**Amps:** 225.5 AMPS

# of Leads: 12 Model #: C150D6R Serial #: F130519976

**Generator Weight LBS: 8700** 

Price: Call us at 800-853-2073 for a quote