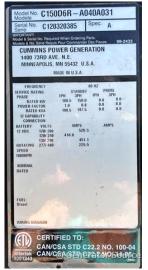

# of Leads: 12 Model #: C150D6R Serial #: C120320358

**Generator Weight LBS: 8700** 

Price: Call us at 800-853-2073 for a quote

## **Engine Specs**

Make: Cummins Year: 2012 Hours: 21174 Fuel: Diesel Fuel Tank Type:

Double Wall Base

Model #: QSB7-G3

NR3

**Serial #:** 73362379