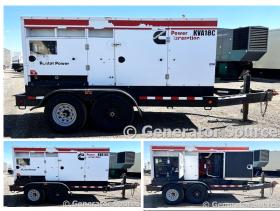

## Cummins - 150 kW - FOR RENT

## Generator Set Specs

Unit#: 089221
Capacity: 150 kW
Manufacturer: Cummins
Enclosure Type: Sound
Attenuated Enclosure Mounted

on Trailer

Voltage: VOLTAGE SELECTOR Model #: QSB7-G3

SWITCH V

**Amps:** 225.5 AMPS

Hertz: 60 Hz

Circuit Breaker Amps: 600
Phase: Voltage Selector Switch
Location: Jacksonville, FL

# of Leads: 12 Model #: C150D6R Serial #: C120320358

**Generator Weight LBS: 8700** 

Price: Call us at 800-853-2073 for a quote