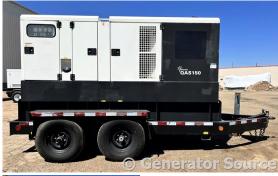

## Atlas Copco - 115 kW - FOR RENT

## Generator Set Specs

Unit#: 089219 Capacity: 115 kW

Manufacturer: Atlas Copco Enclosure Type: Sound Attenuated Enclosure Mounted

on Trailer

Voltage: VOLTAGE SELECTOR Model #:

SWITCH V

Amps: 175 AMPS

Hertz: 60 Hz

# of Leads: 12

Model #: QAS150JDS Serial #: HOP110673

**Generator Weight LBS: 8100** 

Price: Call us at 800-853-2073 for a quote