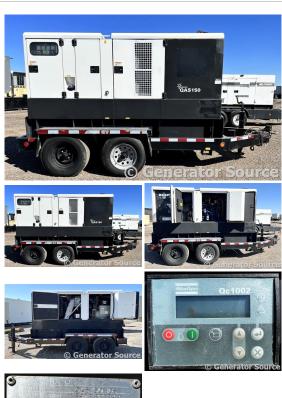

## Generator Set Specs

Unit#: 089217 Capacity: 115 kW Manufacturer: Atlas Copco Enclosure Type: Sound Attenuated Enclosure Mounted on Trailer Amps: 175 AMPS Hertz: 60 Hz Circuit Breaker Amps: 250 Phase: Voltage Selector Switch Location: Brighton, CO # of Leads: 12 Model #: QAS150 Serial #: HOP110660 Generator Weight LBS: 8100

## **Engine Specs**

Make: John Deere Year: 2012 Hours: 19057 Fuel: Diesel Fuel Tank Type: Double Wall Base Model #: 6068F285 Serial #: PE6068L192723

Price: Call us at 800-853-2073 for a quote