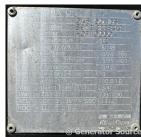

## Generator Set Specs

Unit#: 089217 Capacity: 115 kW Manufacturer: Atlas Copco Enclosure Type: Sound Attenuated Enclosure Mounted on Trailer Amps: 175 AMPS Hertz: 60 Hz Circuit Breaker Amps: 250 Phase: Voltage Selector Switch Location: Brighton, CO # of Leads: 12 Model #: QAS150 Serial #: HOP110660 Generator Weight LBS: 8100

## **Engine Specs**

Make: John Deere Year: 2012 Hours: 19057 Fuel: Diesel Fuel Tank Type: Double Wall Base Model #: 6068F285 Serial #: PE6068L192723

Price: Call us at 800-853-2073 for a quote