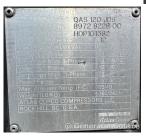

# of Leads: 12 Model #: QAS120 Serial #: M12C139114

**Generator Weight LBS: 5500** 

Price: Call us at 800-853-2073 for a quote

## **Engine Specs**

Make: John Deere **Hours:** 12465 Fuel: Diesel **Fuel Tank Type:** Double Wall Base Model #: 405HF285

PE4045L215555