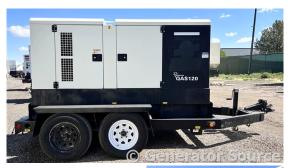

## Generator Set Specs

Unit#: 089215 Capacity: 106 kW

Manufacturer: Atlas Copco Enclosure Type: Sound Attenuated Enclosure Mounted

on Trailer

Voltage: VOLTAGE SELECTOR Serial #:

SWITCH V

**Amps:** 159.4 AMPS

# of Leads: 12 Model #: QAS120 Serial #: M12C139114

**Generator Weight LBS: 5500** 

Price: Call us at 800-853-2073 for a quote