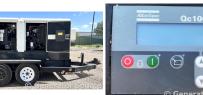

## Generator Set Specs

Unit#: 089215 Capacity: 106 kW

Manufacturer: Atlas Copco Enclosure Type: Sound Attenuated Enclosure Mounted

on Trailer

Voltage: VOLTAGE SELECTOR Serial #:

SWITCH V

**Amps:** 159.4 AMPS

Hertz: 60 Hz

Circuit Breaker Amps: 150 and

400

Phase: Voltage Selector Switch

Location: Brighton, CO