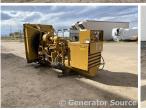

## Caterpillar - 135 kW - JUST ARRIVED

## Generator Set Specs

**Unit#:** 089191 **Capacity:** 135 kW

Manufacturer: Caterpillar Enclosure Type: Open Voltage: 277/480 V Amps: 202 AMPS

Hertz: 60 Hz

**Circuit Breaker Amps: 250** 

Phase: Three-Phase Location: Brighton, CO

# of Leads: 12 Model #: 3206 Serial #: 5CA06153

**Generator Weight LBS:** 10000 **Generator Dimensions:** 116 x

51 x 66

Price: Call us at 800-853-2073 for a quote

## **Engine Specs**

Make: Caterpillar

**Year:** 1994 **Hours:** 462

Fuel: Natural Gas Fuel Tank Type:

Double Wall **Model #:** SR-4

Serial #: 07Y04904