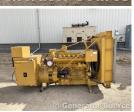

## Caterpillar - 135 kW - JUST ARRIVED

## Generator Set Specs

**Unit#:** 089191 **Capacity:** 135 kW

Manufacturer: Caterpillar Enclosure Type: Open Voltage: 277/480 V Amps: 202 AMPS

Hertz: 60 Hz

**Circuit Breaker Amps: 250** 

Phase: Three-Phase Location: Brighton, CO

# of Leads: 12 Model #: 3206 Serial #: 5CA06153

**Generator Weight LBS:** 10000 **Generator Dimensions:** 116 x

51 x 66

Price: Call us at 800-853-2073 for a quote

## **Engine Specs**

Make: Caterpillar

**Year:** 1994 **Hours:** 462

Fuel: Natural Gas Fuel Tank Type:

Double Wall **Model #:** SR-4

Serial #: 07Y04904