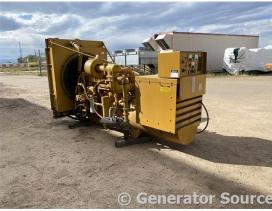

## Caterpillar - 135 kW - JUST ARRIVED

## Generator Set Specs

**Unit#:** 089191 **Capacity:** 135 kW

Manufacturer: Caterpillar Enclosure Type: Open Voltage: 277/480 V Amps: 202 AMPS

Hertz: 60 Hz

**Circuit Breaker Amps: 250** 

Phase: Three-Phase Location: Brighton, CO

# of Leads: 12 Model #: 3206 Serial #: 5CA06153

**Generator Weight LBS:** 10000 **Generator Dimensions:** 116 x

51 x 66

Price: Call us at 800-853-2073 for a quote

## **Engine Specs**

Make: Caterpillar

**Year:** 1994 **Hours:** 462

Fuel: Natural Gas Fuel Tank Type:

Double Wall **Model #:** SR-4

Serial #: 07Y04904