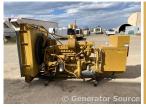

## Caterpillar - 135 kW - JUST ARRIVED

## Generator Set Specs

**Unit#:** 089191 **Capacity:** 135 kW

Manufacturer: Caterpillar Enclosure Type: Open Voltage: 277/480 V Amps: 202 AMPS

Hertz: 60 Hz

**Circuit Breaker Amps: 250** 

Phase: Three-Phase Location: Brighton, CO

# of Leads: 12 Model #: 3206 Serial #: 5CA06153

**Generator Weight LBS:** 10000 **Generator Dimensions:** 116 x

51 x 66

Price: Call us at 800-853-2073 for a quote

## **Engine Specs**

Make: Caterpillar

**Year:** 1994 **Hours:** 462

Fuel: Natural Gas Fuel Tank Type:

Double Wall **Model #:** SR-4

Serial #: 07Y04904