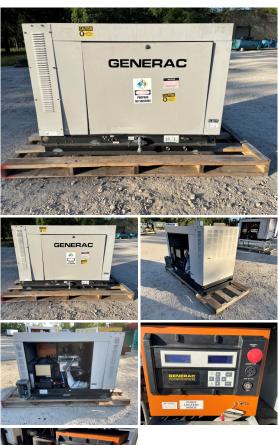

# Generac - 35 kW - JUST ARRIVED

## Generator Set Specs

Unit#: 089175 Capacity: 35 kW Manufacturer: Generac Enclosure Type: Weatherproof Enclosure Voltage: 120/240 V Amps: 146 AMPS Hertz: 60 Hz Circuit Breaker Amps: 250 Phase: Single-Phase Location: Brighton, CO # of Leads: 6 Model #: 53500 Serial #: 4734302 Generator Weight LBS: 4000

## Engine Specs

Make: Mitsubishi Year: 2007 Hours: 337 Fuel: Natural Gas Fuel Tank Type: Double Wall Model #: 4664S4M Serial #: SCP1110

Price: Call us at 800-853-2073 for a quote