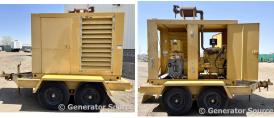

## Generator Set Specs

Unit#: 089144 Capacity: 35 kW

Manufacturer: Katolight Enclosure Type: Enclosure

Mounted on Trailer Voltage: 120/240 V Amps: 105 AMPS Hertz: 60 Hz

Phase: Single-Phase Location: Brighton, CO

# of Leads: 12 Model #: D35FJP4 Serial #: 30774/1

**Generator Weight LBS: 5000** 

Price: Call us at 800-853-2073 for a quote

## **Engine Specs**

Make: Perkins Hours: 566 Fuel: Diesel

**Fuel Tank Capacity** 

(Gallons): 100 Fuel Tank Type: Double Wall Base Model #: 4.236 Serial #: 33626 U358893T