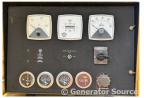

## Generator Set Specs

Unit#: 089144 Capacity: 35 kW

Manufacturer: Katolight Enclosure Type: Enclosure

Mounted on Trailer Voltage: 120/240 V Amps: 105 AMPS Hertz: 60 Hz

Phase: Single-Phase Location: Brighton, CO

# of Leads: 12 Model #: D35FJP4 Serial #: 30774/1

**Generator Weight LBS: 5000** 

Price: Call us at 800-853-2073 for a quote

## **Engine Specs**

Make: Perkins Hours: 566 Fuel: Diesel

**Fuel Tank Capacity** 

(Gallons): 100 Fuel Tank Type: Double Wall Base Model #: 4.236 Serial #: 33626 U358893T