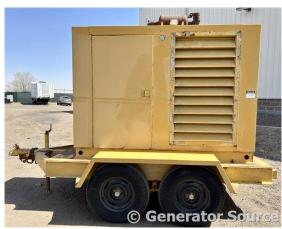

## Generator Set Specs

Unit#: 089144 Capacity: 35 kW

Manufacturer: Katolight Enclosure Type: Enclosure

Mounted on Trailer Voltage: 120/240 V Amps: 105 AMPS Hertz: 60 Hz

Phase: Single-Phase Location: Brighton, CO

# of Leads: 12 Model #: D35FJP4 Serial #: 30774/1

**Generator Weight LBS: 5000** 

Price: Call us at 800-853-2073 for a quote

## **Engine Specs**

Make: Perkins Hours: 566 Fuel: Diesel

**Fuel Tank Capacity** 

(Gallons): 100 Fuel Tank Type: Double Wall Base Model #: 4.236 Serial #: 33626 U358893T