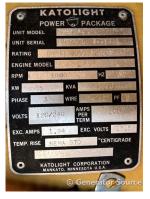

## Generator Set Specs

Unit#: 089144 Capacity: 35 kW

Manufacturer: Katolight Enclosure Type: Enclosure

Mounted on Trailer Voltage: 120/240 V Amps: 105 AMPS Hertz: 60 Hz

Phase: Single-Phase Location: Brighton, CO

# of Leads: 12 Model #: D35FJP4 Serial #: 30774/1

**Generator Weight LBS: 5000** 

Price: Call us at 800-853-2073 for a quote

## **Engine Specs**

Make: Perkins Hours: 566 Fuel: Diesel

**Fuel Tank Capacity** 

(Gallons): 100 Fuel Tank Type: Double Wall Base Model #: 4.236 Serial #: 33626 U358893T