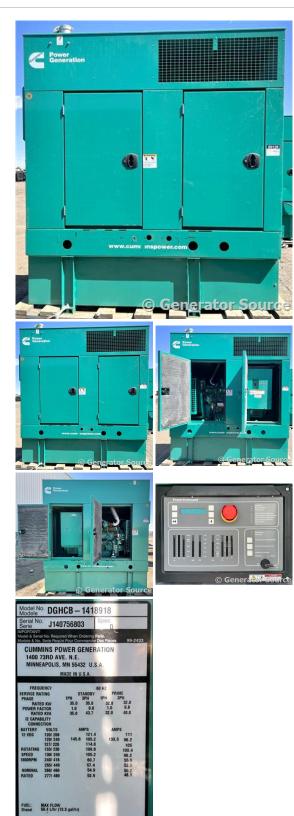

## Generator Set Specs

Unit#: 089128 Capacity: 35 kW Manufacturer: Cummins Enclosure Type: Weatherproof Enclosure Voltage: 120/240 V Amps: 145.8 AMPS Hertz: 60 Hz Circuit Breaker Amps: 175 Phase: Single-Phase Location: Brighton, CO # of Leads: 12 Model #: DGHCB1418918 Serial #: J140756803 Generator Weight LBS: 6000

## **Engine Specs**

Make: Cummins Year: 2014 Hours: 1261 Fuel Tank Capacity (Gallons): 175 Fuel Tank Type: Double Wall Base Model #: 4BT3.3G5 Serial #: 72014364

Price: Call us at 800-853-2073 for a quote