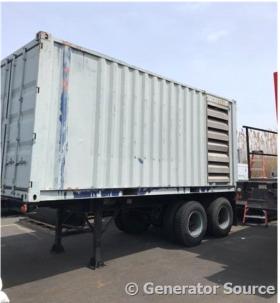

## Volvo - 500 kW - ON RENT

## **Generator Set Specs**

Unit#: 089104
Capacity: 500 kW
Manufacturer: Volvo
Enclosure Type: Sound
Attenuated Enclosure Mounted

on Trailer

**Voltage:** 120/208 V

Hertz: 60 Hz

Circuit Breaker Amps: 200

Phase: Three-Phase Location: Brighton, CO