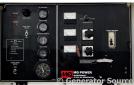

## Generator Set Specs

Unit#: 089078
Capacity: 36 kW
Manufacturer: Multiquip
Enclosure Type: Enclosure

**Enclosure Type:** Enclosure Mounted on Trailer

Voltage: VOLTAGE SELECTOR Model #: BU-4JJIT

SWITCH V Hertz: 60 Hz

Circuit Breaker Amps: 110

Phase: Voltage Selector Switch Location: Brighton, CO