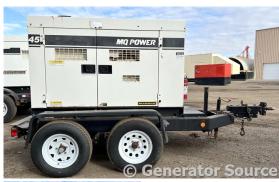

## Multiquip - 36 kW - FOR RENT

## Generator Set Specs

Unit#: 089078
Capacity: 36 kW
Manufacturer: Multiquip
Enclosure Type: Enclosure

**Enclosure Type:** Enclosure Mounted on Trailer

Voltage: VOLTAGE SELECTOR Model #: BU-4JJIT

SWITCH V Hertz: 60 Hz

# of Leads: 12

Model #: DCA45SSIU4

Serial #: 7206149

**Generator Weight LBS: 6000** 

Price: Call us at 800-853-2073 for a quote

## **Engine Specs**

Make: Isuzu Hours: 5020 Fuel: Diesel Fuel Tank Type:

Double Wall Base

Model #: BU-4JJIT

Serial #: 4JJ1-

148254