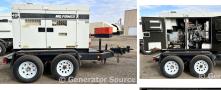

## Multiquip - 36 kW - FOR RENT

## Generator Set Specs

Unit#: 089078
Capacity: 36 kW
Manufacturer: Multiquip
Enclosure Type: Enclosure

**Enclosure Type:** Enclosure Mounted on Trailer

Voltage: VOLTAGE SELECTOR Model #: BU-4JJIT

SWITCH V Hertz: 60 Hz

# of Leads: 12

Model #: DCA45SSIU4

Serial #: 7206149

**Generator Weight LBS: 6000** 

Price: Call us at 800-853-2073 for a quote

## **Engine Specs**

Make: Isuzu Hours: 5020 Fuel: Diesel Fuel Tank Type:

Double Wall Base

Model #: BU-4JJIT

Serial #: 4JJ1-

148254