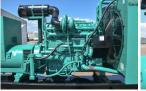

## **Engine Specs**

Make: Cummins

Year: 1992 Hours: 475 Fuel: Diesel

**Fuel Tank Capacity** 

(Gallons): 400 Fuel Tank Type: Double Wall Base Model #: KTTA19G2

**Serial #:** 37143683