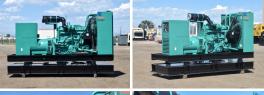

## Cummins - 500 kW - READY TO SHIP

## **Generator Set Specs**

**Unit#:** 089066 **Capacity:** 500 kW

Manufacturer: Cummins
Enclosure Type: Weatherproof

Enclosure

Voltage: 277/480 V Amps: 752 AMPS Hertz: 60 Hz

**Phase:** Three-Phase **Location:** Brighton, CO

# of Leads: 12

**Generator Weight LBS: 15000** 

Price: Call us at 800-853-2073 for a quote

## **Engine Specs**

Make: Cummins

Year: 1992 Hours: 475 Fuel: Diesel

**Fuel Tank Capacity** 

(Gallons): 400 Fuel Tank Type: Double Wall Base Model #: KTTA19G2

**Serial #:** 37143683