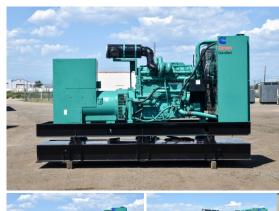

## Cummins - 500 kW - READY TO SHIP

## **Generator Set Specs**

**Unit#:** 089066 **Capacity:** 500 kW

Manufacturer: Cummins
Enclosure Type: Weatherproof

Enclosure

Voltage: 277/480 V Amps: 752 AMPS Hertz: 60 Hz

**Phase:** Three-Phase **Location:** Brighton, CO

# of Leads: 12

**Generator Weight LBS: 15000** 

Price: Call us at 800-853-2073 for a quote

## **Engine Specs**

Make: Cummins

Year: 1992 Hours: 475 Fuel: Diesel

**Fuel Tank Capacity** 

(Gallons): 400 Fuel Tank Type: Double Wall Base Model #: KTTA19G2

**Serial #:** 37143683