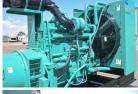

## **Generator Set Specs**

**Unit#:** 089066 **Capacity:** 500 kW

Manufacturer: Cummins
Enclosure Type: Weatherproof

Enclosure

Voltage: 277/480 V Amps: 752 AMPS Hertz: 60 Hz

**Phase:** Three-Phase **Location:** Brighton, CO

## **Engine Specs**

Make: Cummins

Year: 1992 Hours: 475 Fuel: Diesel

**Fuel Tank Capacity** 

(Gallons): 400 Fuel Tank Type: Double Wall Base Model #: KTTA19G2

**Serial #:** 37143683