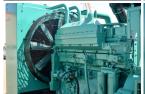

## **Generator Set Specs**

**Unit#:** 089066 **Capacity:** 500 kW

Manufacturer: Cummins
Enclosure Type: Weatherproof

Enclosure

Voltage: 277/480 V Amps: 752 AMPS Hertz: 60 Hz

**Phase:** Three-Phase **Location:** Brighton, CO

# of Leads: 12

**Generator Weight LBS: 15000** 

Price: Call us at 800-853-2073 for a quote

## **Engine Specs**

Make: Cummins

Year: 1992 Hours: 475 Fuel: Diesel

**Fuel Tank Capacity** 

(Gallons): 400 Fuel Tank Type: Double Wall Base Model #: KTTA19G2

**Serial #:** 37143683