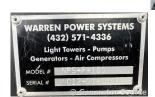

## Generator Set Specs

Unit#: 089011 Capacity: 150 kW Manufacturer: Caterpillar Enclosure Type: Enclosure Mounted on Trailer Voltage: ROTARY SWITCH V Hertz: 60 Hz Circuit Breaker Amps: 600 Phase: Voltage Selector Switch Location: Brighton, CO # of Leads: 12 Model #: NPS-P-150 Serial #: C12-01-05463 Generator Weight LBS: 8500

## **Engine Specs**

Make: Perlins Year: 2012 Hours: 13801 Fuel: Diesel Fuel Tank Type: Double Wall Base Model #: 2694 Serial #: PJ38421 U029227U

Price: Call us at 800-853-2073 for a quote