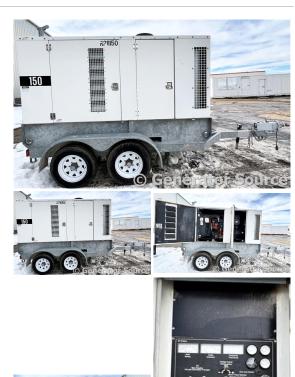

## Caterpillar - 150 kW - JUST ARRIVED

## Generator Set Specs

Unit#: 089011 Capacity: 150 kW Manufacturer: Caterpillar Enclosure Type: Enclosure Mounted on Trailer Voltage: ROTARY SWITCH V Hertz: 60 Hz Circuit Breaker Amps: 600 Phase: Voltage Selector Switch Location: Brighton, CO # of Leads: 12 Model #: NPS-P-150 Serial #: C12-01-05463 Generator Weight LBS: 8500

## **Engine Specs**

Make: Perlins Year: 2012 Hours: 13801 Fuel: Diesel Fuel Tank Type: Double Wall Base Model #: 2694 Serial #: PJ38421 U029227U

Price: Call us at 800-853-2073 for a quote