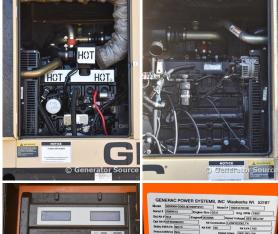

## **Generator Set Specs**

Unit#: 088956 Capacity: 60 kW

Manufacturer: Generac
Enclosure Type: Sound
Attenuated Enclosure Mounted

on Trailer

**Amps:** 208.18 AMPS

Hertz: 60 Hz

Circuit Breaker Amps: 250
Phase: Voltage Selector Switch
Location: Brighton, CO

# of Leads: 6

Model #: SD0060D363

**Serial #:** 2099613

**Generator Weight LBS:** 7000

Price: Call us at 800-853-2073 for a quote

## **Engine Specs**

Make: John Deere

Year: 2008 Hours: 5946 Fuel: Diesel

**Fuel Tank Capacity** 

(Gallons): 150
Fuel Tank Type:
Double Wall Base

Model #: 5030HF285

Serial #:

PE5030L008699