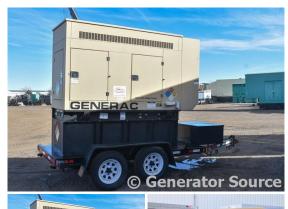

## **Generator Set Specs**

Unit#: 088956 Capacity: 60 kW

Manufacturer: Generac
Enclosure Type: Sound
Attenuated Enclosure Mounted

on Trailer

**Amps:** 208.18 AMPS

Hertz: 60 Hz

Circuit Breaker Amps: 250
Phase: Voltage Selector Switch
Location: Brighton, CO

# of Leads: 6

Model #: SD0060D363

**Serial #:** 2099613

**Generator Weight LBS:** 7000

Price: Call us at 800-853-2073 for a quote

## **Engine Specs**

Make: John Deere

Year: 2008 Hours: 5946 Fuel: Diesel

**Fuel Tank Capacity** 

(Gallons): 150
Fuel Tank Type:
Double Wall Base

Model #: 5030HF285

Serial #:

PE5030L008699