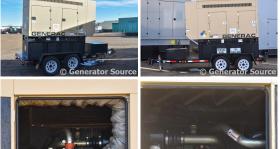

## **Generator Set Specs**

Unit#: 088956 Capacity: 60 kW

Manufacturer: Generac
Enclosure Type: Sound
Attenuated Enclosure Mounted

on Trailer

**Amps:** 208.18 AMPS

Hertz: 60 Hz

Circuit Breaker Amps: 250
Phase: Voltage Selector Switch
Location: Brighton, CO

# of Leads: 6

Model #: SD0060D363

**Serial #:** 2099613

**Generator Weight LBS:** 7000

Price: Call us at 800-853-2073 for a quote

## **Engine Specs**

Make: John Deere

Year: 2008 Hours: 5946 Fuel: Diesel

**Fuel Tank Capacity** 

(Gallons): 150
Fuel Tank Type:
Double Wall Base

Model #: 5030HF285

Serial #:

PE5030L008699