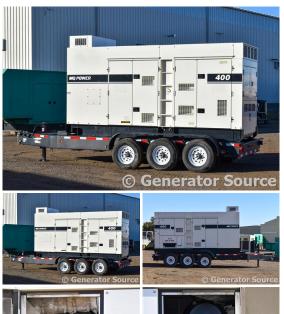

## Multiquip - 320 kW - FOR RENT

## Generator Set Specs

Unit#: 088865
Capacity: 320 kW
Manufacturer: Multiquip
Enclosure Type: Sound
Attenuated Enclosure Mounted

on Trailer

Amps: 962 AMPS Hertz: 60 Hz

Circuit Breaker Amps: 1000

Location: Brighton, CO # of Leads: 4

Model #: DCA400SSI4F

**Serial #:** 3930719

**Generator Weight LBS: 16000** 

Price: Call us at 800-853-2073 for a quote