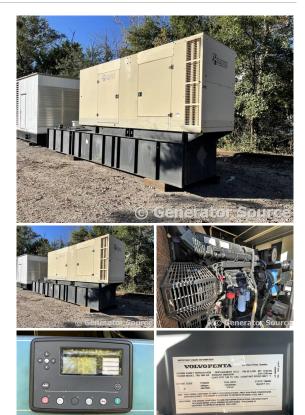

## SDMO - 400 kW - READY TO SHIP

## **Generator Set Specs**

Unit#: 088834
Capacity: 400 kW
Manufacturer: SDMO
Enclosure Type: Sound
Attenuated Enclosure
Voltage: 120/208 V
Amps: 1854 AMPS

Hertz: 60 Hz Circuit Breaker Amps: 1600

Phase: Three-Phase Location: Jacksonville, FL

# of Leads: 12 Model #: V500ULC

Serial #: V500ULC06011756 Generator Weight LBS: 22000 Generator Dimensions: 319" x

59" x 135"

Price: Call us at 800-853-2073 for a quote

## **Engine Specs**

Make: Volvo Year: 2006 Hours: 190 Fuel: Diesel

Fuel Tank Capacity (Gallons): 1400 Fuel Tank Type:

Double Wall Base

Model #: 1A01641GE Serial #: 2016012341