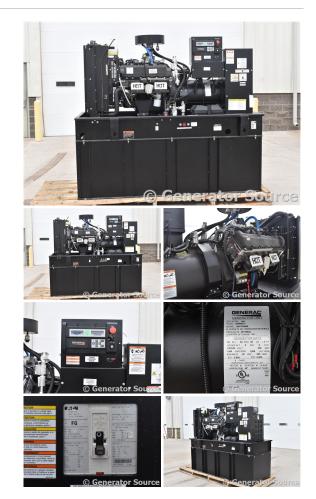

## Generac - 50 kW - JUST ARRIVED

## Generator Set Specs

Unit#: 088617 Capacity: 50 kW Manufacturer: Generac Enclosure Type: Open Voltage: 120/240 V Amps: 208 AMPS Hertz: 60 Hz Circuit Breaker Amps: 200 Phase: Single-Phase Location: Brighton, CO # of Leads: 4 Model #: G0065771 Serial #: 3001558791 Generator Weight LBS: 5100

## **Engine Specs**

Make: Ford Year: 2017 Hours: 21 Fuel: Natural Gas Fuel Tank Type: Double Wall Model #: 6.8L Serial #:

Price: Call us at 800-853-2073 for a quote