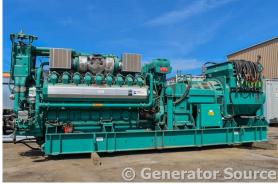

## Generator Set Specs

Unit#: 088361 Capacity: 1750 kW Manufacturer: Cummins Enclosure Type: Sound Attenuated Enclosure Voltage: 277/480 V Amps: 2631 AMPS

Hertz: 60 Hz

Circuit Breaker Amps: 2500

Phase: Three-Phase Location: Brighton, CO

# of Leads: 12

Model #: 1750GQNB Serial #: K04K490790

**Generator Weight LBS:** 68000 **Generator Dimensions:** 301"L

x 164"W x 175"H

Price: Call us at 800-853-2073 for a quote

## **Engine Specs**

Make: Cummins Year: 2003

**Hours:** 381

Fuel: Natural Gas Fuel Tank Type:

Double Wall

Model #: QSV91G Serial #: 66300418