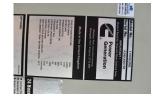

## Generator Set Specs

Unit#: 088361 Capacity: 1750 kW Manufacturer: Cummins Enclosure Type: Sound Attenuated Enclosure Voltage: 277/480 V Amps: 2631 AMPS

Hertz: 60 Hz

Circuit Breaker Amps: 2500

Phase: Three-Phase Location: Brighton, CO

# of Leads: 12

Model #: 1750GQNB Serial #: K04K490790

**Generator Weight LBS:** 68000 **Generator Dimensions:** 301"L

x 164"W x 175"H

Price: Call us at 800-853-2073 for a quote

## **Engine Specs**

Make: Cummins Year: 2003

**Hours:** 381

Fuel: Natural Gas Fuel Tank Type:

Double Wall

Model #: QSV91G Serial #: 66300418