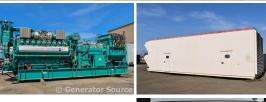

## Generator Set Specs

Unit#: 088361 Capacity: 1750 kW Manufacturer: Cummins Enclosure Type: Sound Attenuated Enclosure Voltage: 277/480 V Amps: 2631 AMPS

Hertz: 60 Hz

Circuit Breaker Amps: 2500

Phase: Three-Phase Location: Brighton, CO

# of Leads: 12

Model #: 1750GQNB Serial #: K04K490790

**Generator Weight LBS:** 68000 **Generator Dimensions:** 301"L

x 164"W x 175"H

Price: Call us at 800-853-2073 for a quote

## **Engine Specs**

Make: Cummins Year: 2003

**Hours:** 381

Fuel: Natural Gas Fuel Tank Type:

Double Wall

Model #: QSV91G Serial #: 66300418