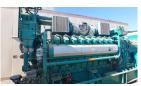

## Cummins - 1750 kW

## Generator Set Specs

Unit#: 088361 Capacity: 1750 kW Manufacturer: Cummins Enclosure Type: Sound Attenuated Enclosure Voltage: 277/480 V Amps: 2631 AMPS

Hertz: 60 Hz

Circuit Breaker Amps: 2500

Phase: Three-Phase Location: Brighton, CO

## **Engine Specs**

Make: Cummins Year: 2003

**Hours:** 381

Fuel: Natural Gas Fuel Tank Type:

Double Wall

Model #: QSV91G Serial #: 66300418