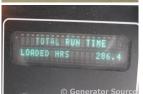

## **Engine Specs**

Make: Detroit MTU

Year: 2000 Hours: 639 Fuel: Diesel Fuel Tank Type: Double Wall Base Model #: T1237K36

**Serial #:** 5262000440

| HZ: 60 RPM: 1800 FU<br>SINGLE PHASE |              |                    | KH           | KVA P.F      |         |
|-------------------------------------|--------------|--------------------|--------------|--------------|---------|
| THREE PHASE                         |              |                    | 1.250.00     | 1.563.00     | 0.8     |
| VOLTAGE<br>(CODE)                   |              | 120/240<br>(61) 1p | 139/240 (51) | 127/220 (51) | 120/240 |
| AMPS                                |              | 3                  | -            |              |         |
| 277/480<br>(71)                     | 220/380 (71) | 120/208 (81)       | 347/800 (91) | 110/220      | 110/190 |
| 1,879.00                            |              |                    |              |              | 1,000   |
| 110/220<br>(61) 1p                  | 230/400 (71) | 240/418 (71)       |              |              |         |