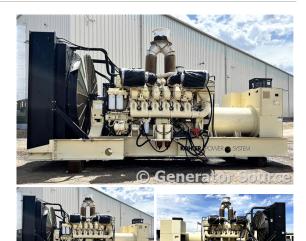

## Kohler - 1250 kW - READY TO SHIP

## **Generator Set Specs**

Unit#: 087160 Capacity: 1250 kW Manufacturer: Kohler Enclosure Type: Open

Voltage: 480 V Amps: 1885 AMPS Hertz: 60 Hz

Circuit Breaker Amps: 2000 Phase: Three-Phase Location: Brighton, CO

# of Leads: 4

Model #: 1250ROZD4 Serial #: 666129

**Generator Weight LBS: 36000** 

Price: Call us at 800-853-2073 for a quote

## **Engine Specs**

Make: Detroit MTU

Year: 2000 Hours: 639 Fuel: Diesel Fuel Tank Type: Double Wall Base Model #: T1237K36

**Serial #:** 5262000440

| HZ: 60 RPM: 1800 FU<br>SINGLE PHASE |              |                    | KH           | KVA P.F      |         |
|-------------------------------------|--------------|--------------------|--------------|--------------|---------|
| THREE PHASE                         |              |                    | 1.250.00     | 1.563.00     | 0.8     |
| VOLTAGE<br>(CODE)                   |              | 120/240<br>(61) 1p | 139/240 (51) | 127/220 (51) | 120/240 |
| AMPS                                |              | 3                  | -            |              |         |
| 277/480<br>(71)                     | 220/380 (71) | 120/208 (81)       | 347/800 (91) | 110/220      | 110/190 |
| 1,879.00                            |              |                    |              |              | 1,000   |
| 110/220<br>(61) 1p                  | 230/400 (71) | 240/418 (71)       |              |              |         |