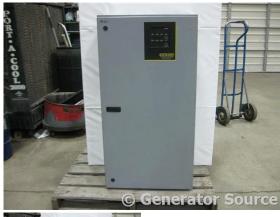

## **Generator Set Specs**

**Engine Specs** 

Hours: 0

Unit#: 86261 Capacity: 225 kW Manufacturer: Zenith

**Enclosure Type:** Enclosed

Voltage: 480 V Hertz: 60 Hz

Phase: Three-Phase Model #: ZTGK22EC7 Serial #: 130261713

Description: Zenith 225 Amp ATS ZTGK22EC7 Serial #: 1302617.1.3 3 Phase, 480 Volt,

Nema 1 Dimensions: 24"L x 14"W x 46"H - 250 lbs

Additional Features: Full Enclosure.

Overall Weight: 250 lbs.

Price: Call us at 800-853-2073 for a quote