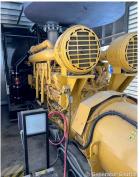

## **Engine Specs**

Make: Caterpillar

Year: 2020 Hours: 135 Fuel: Diesel Fuel Tank Type:

Da bla Wall Dage

**Double Wall Base** 