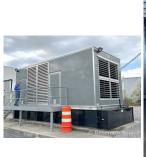

## Caterpillar - 2500 kW - JUST ARRIVED

## **Generator Set Specs**

Unit#: 091073 Capacity: 2500 kW Manufacturer: Caterpillar

**Enclosure Type:** Enclosed **Voltage:** 277/480 V

Hertz: 60 Hz

Phase: Three-Phase Location: Brighton, CO

Model #: 3516C Serial #: G2D00331