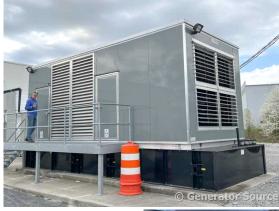

## Caterpillar - 2500 kW - JUST ARRIVED

## **Generator Set Specs**

Unit#: 091073 Capacity: 2500 kW Manufacturer: Caterpillar

**Enclosure Type:** Enclosed **Voltage:** 277/480 V

Hertz: 60 Hz

Phase: Three-Phase Location: Brighton, CO

Model #: 3516C Serial #: G2D00331

**Generator Weight LBS:** 45000

Price: Call us at 800-853-2073 for a quote