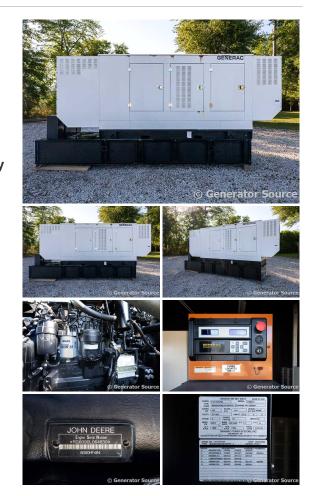

## Generator Set Specs

**Unit#:** 091064 Capacity: 250 kW Manufacturer: Generac Enclosure Type: Enclosed Voltage: 277/480 V Amps: 375 AMPS Hertz: 60 Hz Circuit Breaker Amps: 450 Phase: Three-Phase Location: Jacksonville, FL # of Leads: 12 Model #: 11077970100 Serial #: 2012971 Generator Weight LBS: 12000 Generator Dimensions: 221"| x 58"w x 102"h

## **Engine Specs**

Make: John Deere Year: 2009 Hours: 473 Fuel: Diesel Fuel Tank Capacity (Gallons): 500 Fuel Tank Type: Double Wall Base Model #: 6090HF484 Serial #: RG6090L64830

Price: Call us at 800-853-2073 for a quote