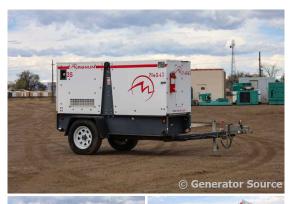

## Magnum - 26 kW - ON RENT

## Generator Set Specs

Unit#: 091041 Capacity: 26 kW

Manufacturer: Magnum
Enclosure Type: Sound
Attenuated Enclosure Mounted

on Trailer

**Voltage:** ROTARY SWITCH V

Amps: 40 AMPS Hertz: 60 Hz

Circuit Breaker Amps: 125
Phase: Voltage Selector Switch

# of Leads: 12 Model #: MMG35 Serial #: 1214843

**Generator Weight LBS:** 3000 **Generator Dimensions:** 149 x

59 x 67

Price: Call us at 800-853-2073 for a quote