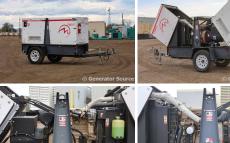

## Generator Set Specs

Unit#: 091041 Capacity: 26 kW

Manufacturer: Magnum
Enclosure Type: Sound
Attenuated Enclosure Mounted

on Trailer

**Voltage:** ROTARY SWITCH V

Amps: 40 AMPS Hertz: 60 Hz

Circuit Breaker Amps: 125
Phase: Voltage Selector Switch

## **Engine Specs**

Make: John Deere

Year: 2012 Hours: 5806 Fuel: Diesel

**Fuel Tank Capacity** 

(Gallons): 72
Fuel Tank Type:
Double Wall Base

Model #:

4024TF281B Serial #:

PE4024R086171