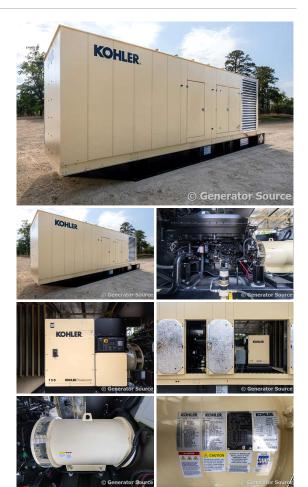

## Kohler - 700 kW - JUST ARRIVED

## Generator Set Specs

Unit#: 091032 Capacity: 700 kW Manufacturer: Kohler **Enclosure Type:** Sound Attenuated Enclosure Voltage: 277/480 V **Amps:** 1052 AMPS Hertz: 60 Hz Circuit Breaker Amps: 1200 Phase: Three-Phase Location: Jacksonville, FL # of Leads: 10 Model #: 750REOZMD Serial #: 33JDGMLC0005 Generator Weight LBS: 32000 Generator Dimensions: 369"| x 104"w x 140"h

## Engine Specs

Make: Mitsubishi Year: 2023 Hours: 1.4 Fuel: Diesel Fuel Tank Capacity (Gallons): 1791 Fuel Tank Type: Double Wall Base Model #: S12A2-Y2PTAW-2 Serial #: 30552

Price: Call us at 800-853-2073 for a quote