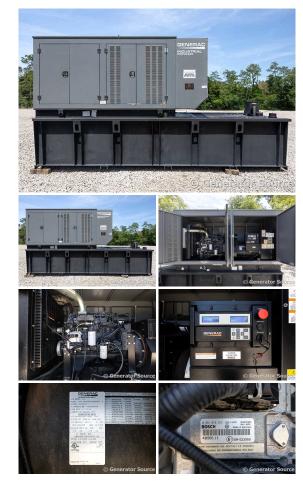

## Generac - 175 kW - JUST ARRIVED

## **Generator Set Specs**

Unit#: 090948 Make: FPT
Capacity: 175 kW Year: 2014
Manufacturer: Generac Hours: 500
Enclosure Type: Weatherproof Fuel: Diese

Enclosure

Voltage: 277/480 V Amps: 300 AMPS Hertz: 60 Hz

Circuit Breaker Amps: 300 Phase: Three-Phase

Location: Jacksonville, FL

# of Leads: 12 Model #: SD0175 Serial #: 9078932

Generator Weight LBS: 12000 Generator Dimensions: 209"l x

53"w x 112"h

Price: Call us at 800-853-2073 for a quote

## **Engine Specs**

Make: FPT
Year: 2014
Hours: 500
Fuel: Diesel
Fuel Tank Type:
Double Wall Base

Model #: F4HE9685AJ Serial #: J102-01240905