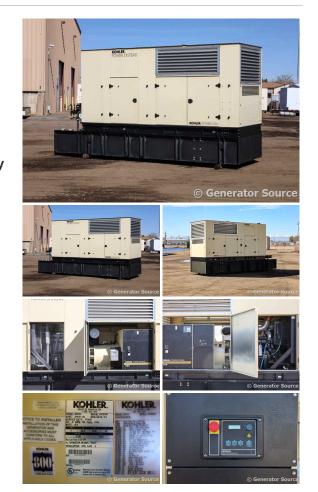

## Kohler - 500 kW - READY TO SHIP

## Generator Set Specs

Unit#: 090813 Capacity: 500 kW Manufacturer: Kohler Enclosure Type: Weatherproof Enclosure Voltage: 277/480 V Amps: 752 AMPS Hertz: 60 Hz Circuit Breaker Amps: 600 Phase: Three-Phase Location: Brighton, CO # of Leads: 12 Model #: 500REOZJ Serial #: SGM322ZMF Generator Weight LBS: 17000 Generator Dimensions: 231 x 71 x 122

## **Engine Specs**

Make: John Deere Year: 2012 Hours: 639 Fuel: Diesel Fuel Tank Capacity (Gallons): 894 Fuel Tank Type: Double Wall Base Model #: 6135HFG75 Serial #: RG6135G002045

Price: Call us at 800-853-2073 for a quote