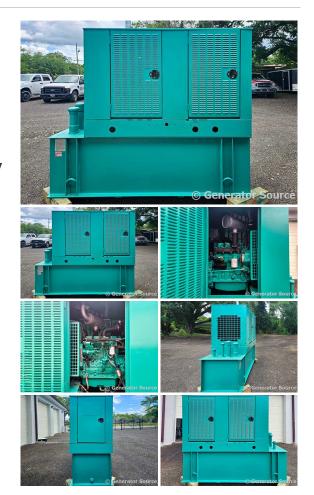

## Cummins - 35 kW - JUST ARRIVED

## Generator Set Specs

Unit#: 090765 Capacity: 35 kW Manufacturer: Cummins Enclosure Type: Weatherproof Enclosure Voltage: 120/208 V Amps: 121 AMPS Hertz: 60 Hz Circuit Breaker Amps: 150 Phase: Three-Phase Location: Pensacola, FL # of Leads: 12 Model #: DGBB-5694570 Serial #: K040710167 Generator Weight LBS: 2500 Generator Dimensions: 101 x 40 x 100

## Engine Specs

Make: Cummins Year: 2004 Hours: 310 Fuel: Diesel Fuel Tank Capacity (Gallons): 230 Fuel Tank Type: Double Wall Base Model #: 4B3.9-G2 Serial #:

Price: Call us at 800-853-2073 for a quote