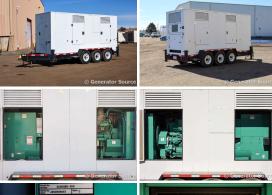

## Generator Set Specs

Unit#: 090774 Capacity: 350 kW

Manufacturer: Cummins
Enclosure Type: Sound
Attenuated Enclosure Mounted

on Trailer

Voltage: 277/480 V Amps: 526 AMPS Hertz: 60 Hz

Circuit Breaker Amps: 1200

## **Engine Specs**

Make: Cummins

Year: 1999 Hours: 689 Fuel: Diesel

(Gallons): 462

**Fuel Tank Capacity** 

Fuel Tank Type: Double Wall Base Model #: N14-G2 Serial #: 11973357