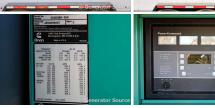

## **Engine Specs**

Make: Cummins

Year: 1999 Hours: 689 Fuel: Diesel

(Gallons): 462

**Fuel Tank Capacity** 

Fuel Tank Type: Double Wall Base Model #: N14-G2 Serial #: 11973357