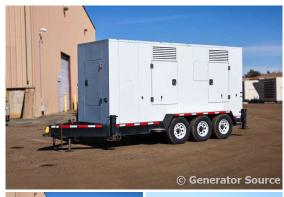

## Cummins - 350 kW - READY TO SHIP

## Generator Set Specs

Unit#: 090774 Capacity: 350 kW

Manufacturer: Cummins
Enclosure Type: Sound
Attenuated Enclosure Mounted

on Trailer

Voltage: 277/480 V Amps: 526 AMPS Hertz: 60 Hz

Circuit Breaker Amps: 1200

Phase: Three-Phase Location: Brighton, CO

# of Leads: 12

Model #: 350DQBB-360 Serial #: J990999667

**Generator Weight LBS:** 11000 **Generator Dimensions:** 263 x

94 x 115

Price: Call us at 800-853-2073 for a quote