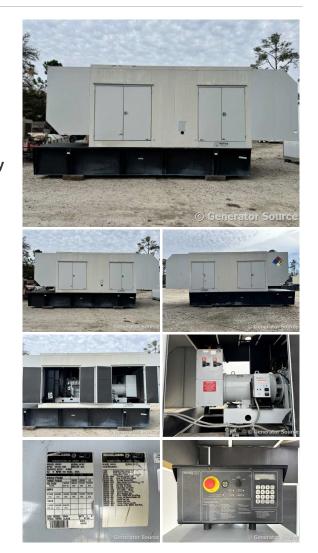

## MTU - 1000 kW - READY TO SHIP

## Generator Set Specs

Unit#: 090766 Capacity: 1000 kW Manufacturer: MTU Enclosure Type: Sound Attenuated Enclosure Voltage: 277/480 V **Amps:** 1504 AMPS Hertz: 60 Hz Circuit Breaker Amps: 800 Phase: Three-Phase Location: Jacksonville, FL # of Leads: 4 Model #: 1000DSEC Serial #: 21678678 Generator Weight LBS: 35000 Generator Dimensions: 328"| x 100"w x 185"h

## **Engine Specs**

Make: MTU Year: 2007 Hours: 351 Fuel: Diesel Fuel Tank Capacity (Gallons): 2000 Fuel Tank Type: Double Wall Base Model #: 5362004211 Serial #: 5362004211

Price: Call us at 800-853-2073 for a quote