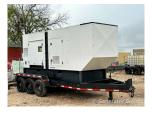

## Magnum - 375 kW - JUST ARRIVED

## **Generator Set Specs**

Unit#: 090762 Make: John Deere

Capacity: 375 kW

Manufacturer: Magnum

Enclosure Type: Enclosure

Mounted on Trailer

Voltage: 277/480 V

Year: 2015

Location: Austin, TX