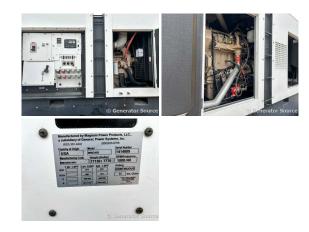

## **Generator Set Specs**

Unit#: 090762 Make: John Deere

Capacity: 375 kW

Manufacturer: Magnum

Enclosure Type: Enclosure

Mounted on Trailer

Voltage: 277/480 V

Year: 2015

Hours: 2971

Fuel: Diesel

Fuel Tank Type:

Double Wall Base

 Amps: 449/1035 AMPS
 Model #:

 Hertz: 60 Hz
 6135HF485

 Circuit Breaker Amps: 1600
 Serial #:

Phase: Three-Phase RG6135L029699

# of Leads: 10

Model #: MMG465D-0025

**Serial #:** 1414809

**Generator Weight LBS:** 25000 **Generator Dimensions:** 252 x

103.5 x 116.4

Additional Features: Trailer Model# MMG46S-01

Price: Call us at 800-853-2073 for a quote