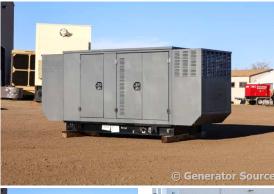

## **Generator Set Specs**

**Unit#:** 090758 **Capacity:** 43 kW

Manufacturer: Generac Enclosure Type: Sound Attenuated Enclosure Voltage: 277/480 V Amps: 67.6 AMPS

Hertz: 60 Hz

Circuit Breaker Amps: 80

Phase: Three-Phase Location: Brighton, CO

# of Leads: 12

Model #: 12976220100

**Generator Weight LBS:** 3000 **Generator Dimensions:** 113 x

39 x 50

Price: Call us at 800-853-2073 for a quote

## **Engine Specs**

Make: Ford Year: 2011 Hours: 158 Fuel: Natural Gas Fuel Tank Type: Double Wall Model #: 4.2L Serial #: