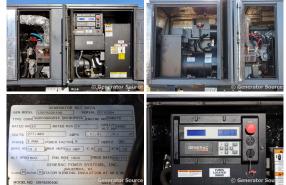

## **Generator Set Specs**

**Unit#:** 090758 **Capacity:** 43 kW

Manufacturer: Generac Enclosure Type: Sound Attenuated Enclosure Voltage: 277/480 V Amps: 67.6 AMPS

Hertz: 60 Hz

Circuit Breaker Amps: 80

Phase: Three-Phase Location: Brighton, CO

# of Leads: 12

Model #: 12976220100

**Generator Weight LBS:** 3000 **Generator Dimensions:** 113 x

39 x 50

Price: Call us at 800-853-2073 for a quote

## **Engine Specs**

Make: Ford Year: 2011 Hours: 158 Fuel: Natural Gas Fuel Tank Type: Double Wall Model #: 4.2L Serial #: