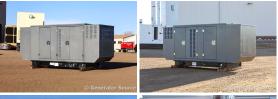

## **Generator Set Specs**

**Unit#:** 090758 **Capacity:** 43 kW

Manufacturer: Generac Enclosure Type: Sound Attenuated Enclosure Voltage: 277/480 V Amps: 67.6 AMPS

Hertz: 60 Hz

Circuit Breaker Amps: 80

Phase: Three-Phase Location: Brighton, CO

# of Leads: 12

Model #: 12976220100

**Generator Weight LBS:** 3000 **Generator Dimensions:** 113 x

39 x 50

Price: Call us at 800-853-2073 for a quote

## **Engine Specs**

Make: Ford Year: 2011 Hours: 158 Fuel: Natural Gas Fuel Tank Type: Double Wall Model #: 4.2L Serial #: