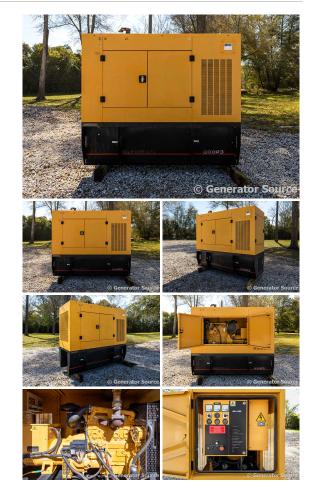

## Olympian - 30 kW - COMING SOON

## **Generator Set Specs**

Unit#: 090735
Capacity: 30 kW
Manufacturer: Olympian
Enclosure Type: Enclosed

Hertz: 60 Hz

Location: Jacksonville, FL

Model #: D30E3

Price: Call us at 800-853-2073 for a quote

## **Engine Specs**

Hours: 0
Fuel: Diesel
Fuel Tank Type:
Double Wall Base