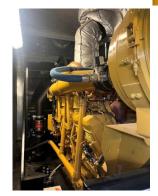

# of Leads: 6 Model #: 3512C

**Generator Weight LBS: 65000** 

Price: Call us at 800-853-2073 for a quote

## **Engine Specs**

Year: 2013 Hours: 139 Fuel: Diesel

Fuel Tank Capacity (Gallons): 2600 Fuel Tank Type: Double Wall Base