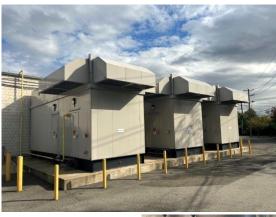

## **Generator Set Specs**

Unit#: 090720 Capacity: 1500 kW Manufacturer: Caterpillar Enclosure Type: Sound Attenuated Enclosure Voltage: 277/480 V Amps: 2000 AMPS

Hertz: 60 Hz

Phase: Three-Phase Location: Brighton, CO

# of Leads: 6 Model #: 3512C

**Generator Weight LBS: 65000** 

Price: Call us at 800-853-2073 for a quote

## **Engine Specs**

Year: 2013 Hours: 139 Fuel: Diesel

Fuel Tank Capacity (Gallons): 2600 Fuel Tank Type: Double Wall Base