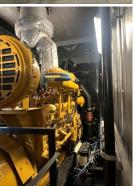

# of Leads: 6 Model #: 3512C

**Generator Weight LBS: 65000** 

Price: Call us at 800-853-2073 for a quote

## **Engine Specs**

Year: 2013 Hours: 139 Fuel: Diesel

Fuel Tank Capacity (Gallons): 2600 Fuel Tank Type: Double Wall Base