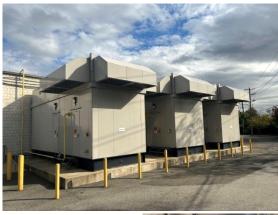

## Caterpillar - 1500 kW - COMING SOON - SALE PENDING

## Generator Set Specs

Unit#: 090719
Capacity: 1500 kW
Manufacturer: Caterpillar
Enclosure Type: Sound
Attenuated Enclosure
Voltage: 277/480 V
Amps: 2000 AMPS

Hertz: 60 Hz

Phase: Three-Phase Location: Brighton, CO

# of Leads: 6 Model #: 3512C

**Generator Weight LBS: 65000** 

Price: Call us at 800-853-2073 for a quote

## **Engine Specs**

Year: 2011 Hours: 138 Fuel: Diesel

Fuel Tank Capacity (Gallons): 2600 Fuel Tank Type: Double Wall Base