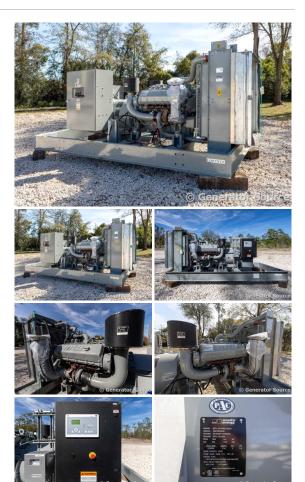

## MTU - 500 kW

## **Generator Set Specs**

Unit#: 090714 Capacity: 500 kW Manufacturer: MTU Enclosure Type: Open Voltage: 120/208 V Amps: 1734 AMPS Hertz: 60 Hz Circuit Breaker Amps: 1600 Phase: Three-Phase Location: Jacksonville, FL # of Leads: 12 Model #: 10V1600DS500 Serial #: 16601002927 Generator Weight LBS: 12000

## Engine Specs

Make: MTU Year: 2014 Hours: 145 Fuel: Diesel Fuel Tank Type: Double Wall Base Model #: 10V1600G805 Serial #: 16601002927

Price: Call us at 800-853-2073 for a quote