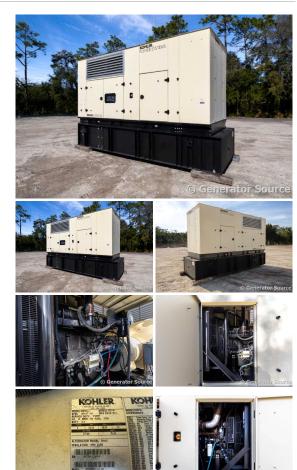

## Kohler - 500 kW - JUST ARRIVED

## **Generator Set Specs**

Unit#: 090707 Capacity: 500 kW Manufacturer: Kohler Enclosure Type: Enclosed

Voltage: 277/480 V Amps: 752 AMPS Hertz: 60 Hz

**Circuit Breaker Amps: 800** 

Phase: Three-Phase Location: Jacksonville, FL # of Leads: 12

Model #: 500REOZJ Serial #: 3061144

Generator Weight LBS: 20000 Generator Dimensions: 200"l x

70"w x 129"h

Price: Call us at 800-853-2073 for a quote

## **Engine Specs**

Make: John Deere

Year: 2012 Hours: 360 Fuel: Diesel

Fuel Tank Capacity

(Gallons): 884
Fuel Tank Type:
Double Wall Base

Model #: 6135HFG75 Serial #:

RG6135G001214