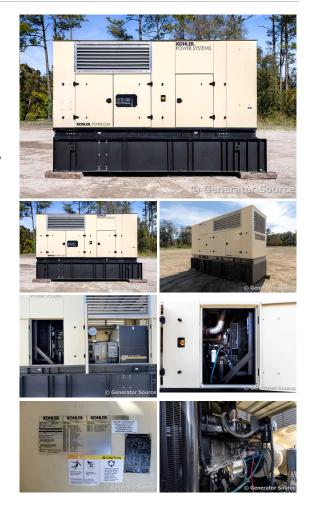

## Kohler - 500 kW - READY TO SHIP

## **Generator Set Specs**

Unit#: 090706 Capacity: 500 kW Manufacturer: Kohler Enclosure Type: Enclosed

Voltage: 277/480 V Amps: 752 AMPS Hertz: 60 Hz

Circuit Breaker Amps: 800

Phase: Three-Phase Location: Jacksonville, FL # of Leads: 12

Model #: 500REOZJ

**Serial #:** 3061802

**Generator Weight LBS: 20000** Generator Dimensions: 200" | x

70"w x 129"h

Price: Call us at 800-853-2073 for a quote

## **Engine Specs**

Make: John Deere

Year: 2012 **Hours**: 360 Fuel: Diesel

**Fuel Tank Capacity** 

(Gallons): 884 **Fuel Tank Type:** Double Wall Base

Model #: 6135HFG75 Serial #:

RG6135G001001