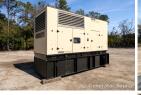

## Kohler - 500 kW - READY TO SHIP

## **Generator Set Specs**

Unit#: 090705 Capacity: 500 kW Manufacturer: Kohler Enclosure Type: Enclosed

Voltage: 277/480 V Amps: 752 AMPS Hertz: 60 Hz

Circuit Breaker Amps: 800

**Phase:** Three-Phase **Location:** Jacksonville, FL

# of Leads: 12 Model #: 500REOZJ

**Serial #:** 3061145

Generator Weight LBS: 20000 Generator Dimensions: 200"l x

70"w x 129"h

Price: Call us at 800-853-2073 for a quote

## **Engine Specs**

Make: John Deere

Year: 2012 Hours: 357 Fuel: Diesel

Fuel Tank Capacity

(Gallons): 884
Fuel Tank Type:
Double Wall Base

Model #: 6135HFG75 Serial #:

RG6135G001213