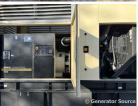

## Kohler - 500 kW - READY TO SHIP

## **Generator Set Specs**

Unit#: 090705 Capacity: 500 kW Manufacturer: Kohler Enclosure Type: Enclosed

Voltage: 277/480 V Amps: 752 AMPS Hertz: 60 Hz

Circuit Breaker Amps: 800

**Phase:** Three-Phase **Location:** Jacksonville, FL

# of Leads: 12 Model #: 500REOZJ

**Serial #:** 3061145

Generator Weight LBS: 20000 Generator Dimensions: 200"l x

70"w x 129"h

Price: Call us at 800-853-2073 for a quote