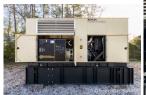

## Kohler - 500 kW - READY TO SHIP

## **Generator Set Specs**

Unit#: 090705 Capacity: 500 kW Manufacturer: Kohler Enclosure Type: Enclosed

Voltage: 277/480 V Amps: 752 AMPS Hertz: 60 Hz

Circuit Breaker Amps: 800

**Phase:** Three-Phase **Location:** Jacksonville, FL

# of Leads: 12 Model #: 500REOZJ

**Serial #:** 3061145

Generator Weight LBS: 20000 Generator Dimensions: 200"l x

70"w x 129"h

Price: Call us at 800-853-2073 for a quote

## **Engine Specs**

Make: John Deere

Year: 2012 Hours: 357 Fuel: Diesel

Fuel Tank Capacity

(Gallons): 884
Fuel Tank Type:
Double Wall Base

Model #: 6135HFG75 Serial #:

RG6135G001213