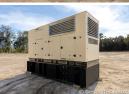

## Kohler - 500 kW - READY TO SHIP

## **Generator Set Specs**

Unit#: 090705 Capacity: 500 kW Manufacturer: Kohler Enclosure Type: Enclosed

Voltage: 277/480 V Amps: 752 AMPS Hertz: 60 Hz

Circuit Breaker Amps: 800

**Phase:** Three-Phase **Location:** Jacksonville, FL

# of Leads: 12 Model #: 500REOZJ

**Serial #:** 3061145

Generator Weight LBS: 20000 Generator Dimensions: 200"l x

70"w x 129"h

Price: Call us at 800-853-2073 for a quote

## **Engine Specs**

Make: John Deere

Year: 2012 Hours: 357 Fuel: Diesel

Fuel Tank Capacity

(Gallons): 884
Fuel Tank Type:
Double Wall Base

Model #: 6135HFG75 Serial #:

RG6135G001213