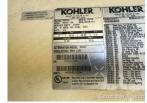

## **Generator Set Specs**

Unit#: 090705 Capacity: 500 kW Manufacturer: Kohler Enclosure Type: Enclosed

Voltage: 277/480 V Amps: 752 AMPS Hertz: 60 Hz

Circuit Breaker Amps: 800

**Phase:** Three-Phase **Location:** Jacksonville, FL

# of Leads: 12 Model #: 500REOZJ

**Serial #:** 3061145

Generator Weight LBS: 20000 Generator Dimensions: 200"l x

70"w x 129"h

Price: Call us at 800-853-2073 for a quote

## **Engine Specs**

Make: John Deere

Year: 2012 Hours: 357 Fuel: Diesel

Fuel Tank Capacity

(Gallons): 884
Fuel Tank Type:
Double Wall Base

Model #: 6135HFG75 Serial #:

RG6135G001213