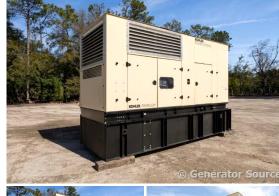

## Kohler - 500 kW - READY TO SHIP

## **Generator Set Specs**

Unit#: 090705 Capacity: 500 kW Manufacturer: Kohler Enclosure Type: Enclosed

Voltage: 277/480 V Amps: 752 AMPS Hertz: 60 Hz

Circuit Breaker Amps: 800

**Phase:** Three-Phase **Location:** Jacksonville, FL

# of Leads: 12 Model #: 500REOZJ

**Serial #:** 3061145

Generator Weight LBS: 20000 Generator Dimensions: 200"l x

70"w x 129"h

Price: Call us at 800-853-2073 for a quote

## **Engine Specs**

Make: John Deere

Year: 2012 Hours: 357 Fuel: Diesel

Fuel Tank Capacity

(Gallons): 884
Fuel Tank Type:
Double Wall Base

Model #: 6135HFG75 Serial #:

RG6135G001213