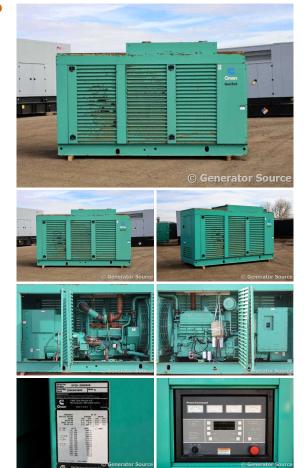

## Cummins - 500 kW - READY TO SHIP

## Generator Set Specs

Unit#: 090704 Capacity: 500 kW Manufacturer: Cummins Enclosure Type: Weatherproof Enclosure Voltage: 277/480 V Amps: 752 AMPS Hertz: 60 Hz Circuit Breaker Amps: 800 Phase: Three-Phase Location: Brighton, CO # of Leads: 12 Model #: DFED-3369469 Serial #: D990893660 Generator Weight LBS: 15000 Generator Dimensions: 157 x 61 x 98

## Engine Specs

Make: Cummins Year: 1999 Hours: 272 Fuel: Diesel Fuel Tank Type: Double Wall Base Model #: KTA19-G4 Serial #: 37186902

Price: Call us at 800-853-2073 for a quote