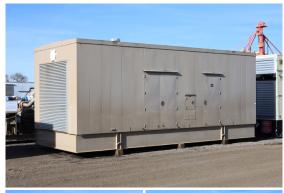

## Kohler - 1000 kW - READY TO SHIP

## **Generator Set Specs**

Unit#: 090624
Capacity: 1000 kW
Manufacturer: Kohler
Enclosure Type: Sound
Attenuated Enclosure
Voltage: 277/480 V
Amps: 1504 AMPS

Hertz: 60 Hz

Phase: Three-Phase Location: Brighton, CO

# of Leads: 4

Model #: 1000REOZDB

**Serial #:** 2059777

**Generator Weight LBS:** 52000 **Generator Dimensions:** 357 x

148 x 153

Price: Call us at 800-853-2073 for a quote