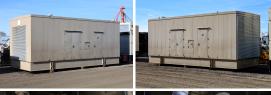

## Kohler - 1000 kW - READY TO SHIP

## **Generator Set Specs**

Unit#: 090624
Capacity: 1000 kW
Manufacturer: Kohler
Enclosure Type: Sound
Attenuated Enclosure
Voltage: 277/480 V
Amps: 1504 AMPS

Hertz: 60 Hz

Phase: Three-Phase Location: Brighton, CO

# of Leads: 4

Model #: 1000REOZDB

**Serial #:** 2059777

**Generator Weight LBS:** 52000 **Generator Dimensions:** 357 x

148 x 153

Price: Call us at 800-853-2073 for a quote