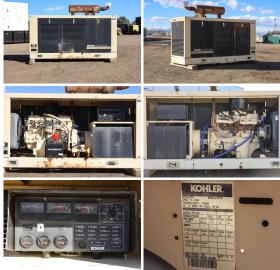

## Kohler - 35 kW

## **Generator Set Specs**

Unit#: 090578 Capacity: 35 kW Manufacturer: Kohler

**Enclosure Type:** Weatherproof

Enclosure

Voltage: 277/480 V Amps: 53 AMPS Hertz: 60 Hz

Circuit Breaker Amps: 210

Phase: Three-Phase Location: Brighton, CO

# of Leads: 12 Model #: 35RZ Serial #: 0661221

**Generator Weight LBS:** 3000 **Generator Dimensions:** 89 x

31 x 59

Price: Call us at 800-853-2073 for a quote

## **Engine Specs**

Make: Ford Year: 2000 Hours: 556

Fuel: Natural Gas
Fuel Tank Type:

Double Wall

Model #: CSG-649I-

6005-F

Serial #: 36835-1-04

-98