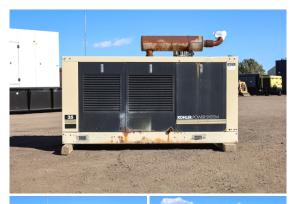

## Kohler - 35 kW

## **Generator Set Specs**

Unit#: 090578 Capacity: 35 kW Manufacturer: Kohler

**Enclosure Type:** Weatherproof

Enclosure

Voltage: 277/480 V Amps: 53 AMPS Hertz: 60 Hz

Circuit Breaker Amps: 210

Phase: Three-Phase Location: Brighton, CO

# of Leads: 12 Model #: 35RZ Serial #: 0661221

**Generator Weight LBS:** 3000 **Generator Dimensions:** 89 x

31 x 59

Price: Call us at 800-853-2073 for a quote

## **Engine Specs**

Make: Ford Year: 2000 Hours: 556

Fuel: Natural Gas
Fuel Tank Type:

Double Wall

Model #: CSG-649I-

6005-F

Serial #: 36835-1-04

-98