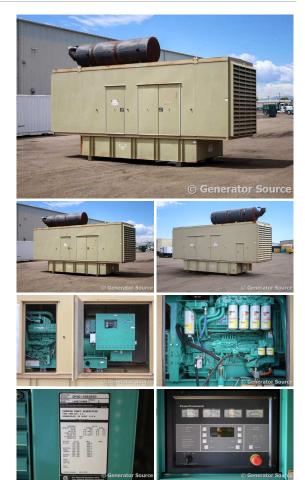

## Cummins - 1000 kW

## Generator Set Specs

Unit#: 090571 Capacity: 1000 kW Manufacturer: Cummins Enclosure Type: Sound Attenuated Enclosure Voltage: 277/480 V Amps: 1503.6 AMPS Hertz: 60 Hz Circuit Breaker Amps: 1600 Phase: Three-Phase Location: Brighton, CO # of Leads: 12 Model #: DFHD-5693550 Serial #: L040718888 Generator Weight LBS: 41000 Generator Dimensions: 334 x 106 x 116

## Engine Specs

Make: Cummins Year: 2004 Hours: 1414 Fuel: Diesel Fuel Tank Capacity (Gallons): 1314 Fuel Tank Type: Double Wall Base Model #: QST30 G5 Serial #: 37214748

Price: Call us at 800-853-2073 for a quote