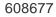

## Generac - 23 kW

## Generator Set Specs

Unit#: 090506 Capacity: 23 kW

Manufacturer: Generac Enclosure Type: Sound Attenuated Enclosure Mounted

on Trailer

Voltage: ROTARY SWITCH V

Amps: 92 AMPS Hertz: 60 Hz

Circuit Breaker Amps: 125
Phase: Voltage Selector Switch

Location: Austin, TX