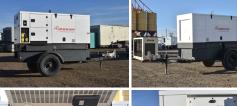

## **Engine Specs**

Make: Isuzu Year: 2014 Hours: 6825 Fuel: Diesel

**Fuel Tank Capacity** 

(Gallons): 100
Fuel Tank Type:
Double Wall Base
Model #: BZ-4LE2T

Serial #: 4LE2-