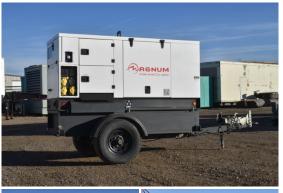

## Generator Set Specs

Unit#: 090506 Capacity: 23 kW

Manufacturer: Generac Enclosure Type: Sound Attenuated Enclosure Mounted

on Trailer

Voltage: ROTARY SWITCH V

Amps: 92 AMPS Hertz: 60 Hz

Circuit Breaker Amps: 125
Phase: Voltage Selector Switch

# of Leads: 12

Model #: MMG25IF4 Serial #: 1503064

**Generator Weight LBS:** 4000 **Generator Dimensions:** 153 x

74 x 82

Price: Call us at 800-853-2073 for a quote