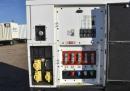

## Generator Set Specs

Unit#: 090506 Capacity: 23 kW

Manufacturer: Generac Enclosure Type: Sound Attenuated Enclosure Mounted

on Trailer

Voltage: ROTARY SWITCH V

Amps: 92 AMPS Hertz: 60 Hz

Circuit Breaker Amps: 125
Phase: Voltage Selector Switch

# of Leads: 12

Model #: MMG25IF4 Serial #: 1503064

**Generator Weight LBS:** 4000 **Generator Dimensions:** 153 x

74 x 82

Price: Call us at 800-853-2073 for a quote