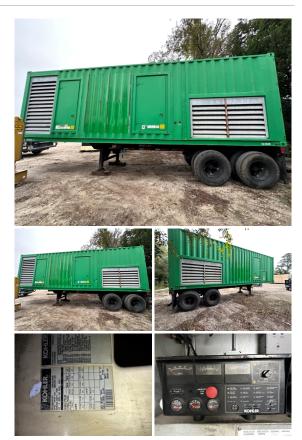

## Kohler - 600 kW - ON RENT

Generator Set Specs

Unit#: 090497 Capacity: 600 kW Manufacturer: Kohler **Enclosure Type:** Enclosure Mounted on Trailer Voltage: 277/480 V Amps: 2082 AMPS Hertz: 60 Hz Circuit Breaker Amps: 2000 Phase: Three-Phase Location: Jacksonville, FL # of Leads: 12 Model #: 650REOZDB Serial #: 2053280 Generator Weight LBS: 42000 Generator Dimensions: 370"| x 97"w x 160"h

## **Engine Specs**

Make: Detroit Year: 2005 Hours: 3035 Fuel: Diesel Fuel Tank Type: Double Wall Base Model #: R1237M36 Serial #: 5352003808

Price: Call us at 800-853-2073 for a quote