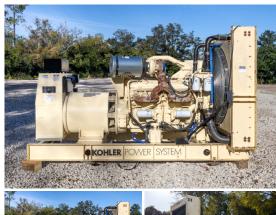

## Kohler - 600 kW - READY TO SHIP

## **Generator Set Specs**

Unit#: 090475 Capacity: 600 kW Manufacturer: Kohler Enclosure Type: Open Voltage: 277/480 V Amps: 902 AMPS

Hertz: 60 Hz

Circuit Breaker Amps: 1200

**Phase:** Three-Phase **Location:** Jacksonville, FL

# of Leads: 12

Model #: 600 ROZD71

**Serial #:** 396004

**Generator Dimensions:** 136"l x

64"W x 82"H

Price: Call us at 800-853-2073 for a quote

## **Engine Specs**

Make: Detroit Diesel

Hours: 960
Fuel: Diesel
Fuel Tank Type:
Double Wall Base
Model #: 81237416

Serial #: