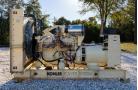

## Kohler - 600 kW - READY TO SHIP

## **Generator Set Specs**

Unit#: 090475 Capacity: 600 kW Manufacturer: Kohler Enclosure Type: Open Voltage: 277/480 V Amps: 902 AMPS

Hertz: 60 Hz

Circuit Breaker Amps: 1200

**Phase:** Three-Phase **Location:** Jacksonville, FL

# of Leads: 12

Model #: 600 ROZD71

**Serial #:** 396004

**Generator Dimensions:** 136"l x

64"W x 82"H

Price: Call us at 800-853-2073 for a quote

## **Engine Specs**

Make: Detroit Diesel

Hours: 960
Fuel: Diesel
Fuel Tank Type:
Double Wall Base
Model #: 81237416

Serial #: