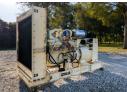

## Kohler - 600 kW - READY TO SHIP

## **Generator Set Specs**

Unit#: 090475 Capacity: 600 kW Manufacturer: Kohler Enclosure Type: Open Voltage: 277/480 V Amps: 902 AMPS

Hertz: 60 Hz

Circuit Breaker Amps: 1200

**Phase:** Three-Phase **Location:** Jacksonville, FL

# of Leads: 12

Model #: 600 ROZD71

**Serial #:** 396004

**Generator Dimensions:** 136"l x

64"W x 82"H

Price: Call us at 800-853-2073 for a quote

## **Engine Specs**

Make: Detroit Diesel

Hours: 960
Fuel: Diesel
Fuel Tank Type:
Double Wall Base
Model #: 81237416

Serial #: