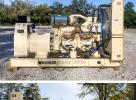

## Kohler - 600 kW - READY TO SHIP

## **Generator Set Specs**

Unit#: 090475 Capacity: 600 kW Manufacturer: Kohler Enclosure Type: Open Voltage: 277/480 V Amps: 902 AMPS

Hertz: 60 Hz

Circuit Breaker Amps: 1200

**Phase:** Three-Phase **Location:** Jacksonville, FL

# of Leads: 12

Model #: 600 ROZD71

**Serial #:** 396004

**Generator Dimensions:** 136"l x

64"W x 82"H

Price: Call us at 800-853-2073 for a quote

## **Engine Specs**

Make: Detroit Diesel

Hours: 960
Fuel: Diesel
Fuel Tank Type:
Double Wall Base
Model #: 81237416

Serial #: