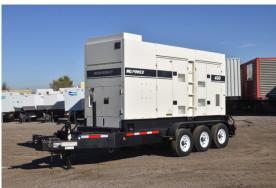

## Multiquip - 320 kW - JUST ARRIVED

## Generator Set Specs

Unit#: 090471 Capacity: 320 kW Manufacturer: Multiquip

**Enclosure Type:** Sound Attenuated Enclosure Mounted

on Trailer

Voltage: MULTI-TAP V

Amps: 481 AMPS Hertz: 60 Hz

Circuit Breaker Amps: 1000

**Phase:** Voltage Selector Switch

Location: Brighton, CO

# of Leads: 12

Model #: DCA-4005514FS

**Serial #:** 3957243

**Generator Weight LBS:** 16000 **Generator Dimensions:** 269 x

102 x 125

Price: Call us at 800-853-2073 for a quote