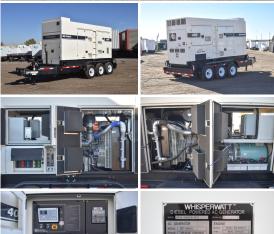

## Generator Set Specs

Unit#: 090471 Capacity: 320 kW Manufacturer: Multiquip

**Enclosure Type:** Sound Attenuated Enclosure Mounted

on Trailer

Voltage: MULTI-TAP V

Amps: 481 AMPS Hertz: 60 Hz

Circuit Breaker Amps: 1000

**Phase:** Voltage Selector Switch

Location: Brighton, CO

# of Leads: 12

Model #: DCA-4005514FS

**Serial #:** 3957243

**Generator Weight LBS:** 16000 **Generator Dimensions:** 269 x

102 x 125

Price: Call us at 800-853-2073 for a quote

## **Engine Specs**

Make: Isuzu Year: 2020 Hours: 136 Fuel: Diesel

**Fuel Tank Capacity** 

(Gallons): 55
Fuel Tank Type:
Double Wall Base
Model #: BQ-

6WG1X

Serial #: 6WG1-

641866