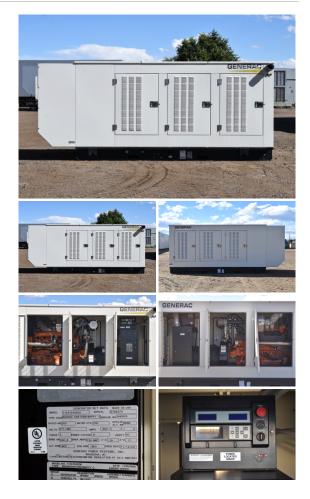

## Generac - 200 kW

## **Generator Set Specs**

Unit#: 090380 Capacity: 200 kW Year: 2009 **Hours:** 339 Manufacturer: Generac

**Enclosure Type:** Weatherproof

Enclosure

Voltage: 277/480 V **Amps:** 300.7 AMPS Hertz: 60 Hz

Circuit Breaker Amps: 350

Phase: Three-Phase Location: Brighton, CO

# of Leads: 12

Model #: 11447240200

Serial #: 2104279

**Generator Weight LBS: 8000 Generator Dimensions:** 163 x

63 x 70

Price: Call us at 800-853-2073 for a quote

## **Engine Specs**

Make: Generac

Fuel: Natural Gas **Fuel Tank Type:** 

Double Wall Model #: EK130 Serial #: A16002