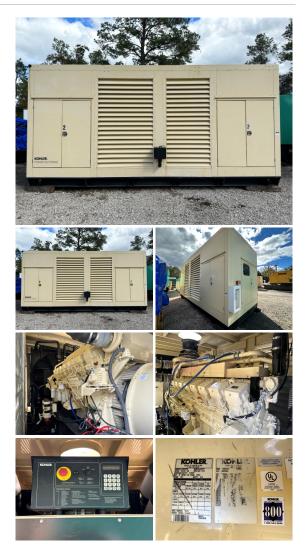

# Kohler - 1600 kW

#### **Generator Set Specs**

Unit#: 090377 Capacity: 1600 kW Manufacturer: Kohler Enclosure Type: Enclosed Voltage: 277/480 V Amps: 2406 AMPS Hertz: 60 Hz Circuit Breaker Amps: 2000 Phase: Three-Phase Location: Jacksonville, FL # of Leads: 4 Model #: 1600REOZMB Serial #: 2258771 Generator Weight LBS: 47000 Generator Dimensions: 275"l x 121"w x 203"h

### Engine Specs

Make: Mitsubishi Year: 2009 Hours: 291 Fuel: Diesel Fuel Tank Capacity (Gallons): 1000 Fuel Tank Type: Double Wall Base Model #: S16R-Y2PTAW-1 Serial #: 15186